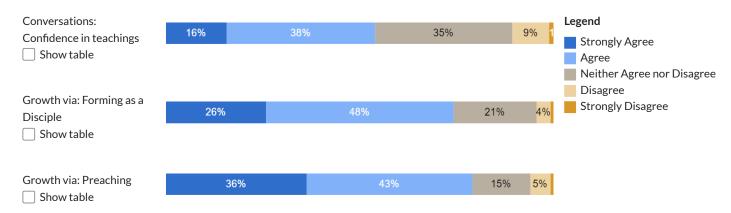

## Opportunities

CLI | Reports: Strengths & Opportunities; Diocese: Archdiocese of Chicago; Parish: St. Francis Xavier (La Grange)

### Top 3 by Lowest Percentage Strongly Agree