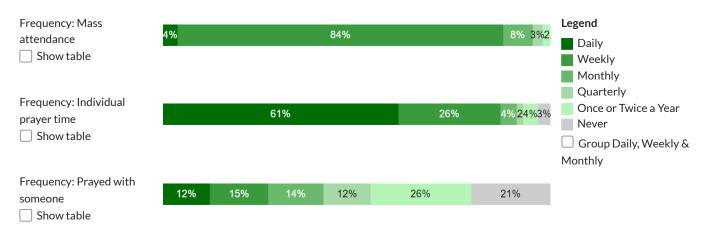

Archdiocese of Chicago         |        |     |                      |                |
|--------------------------------|--------|-----|----------------------|----------------|
| St. Francis Xavier (La Grange) | 2023 - | DMI | <u>Data Snapshot</u> | Parish Profile |

# Strengths & Opportunities

Questions for which your parish had the strongest positive and negative results based on strongly agree or high frequency

#### 2023

(Optional) Filter the responses to this question by a particular demographic by selecting a question and associated response below

| Select a question | • |
|-------------------|---|
| Select a response | - |

-

□ Hide data with low responses

## Strengths

#### Top 3 by Highest Percentage Strongly Agree



#### Top 3 by Highest Percentage Monthly or More Often



## Opportunities

CLI | Reports: Strengths & Opportunities; Diocese: Archdiocese of Chicago; Parish: St. Francis Xavier (La Grange)

### Top 3 by Lowest Percentage Strongly Agree



#### Top 3 by Lowest Percentage Monthly or More Often

| Frequency: Retreat                                                                                                                                                                 | 3% | 21% | 76% | Legend                                                                        |  |
|------------------------------------------------------------------------------------------------------------------------------------------------------------------------------------|----|-----|-----|-------------------------------------------------------------------------------