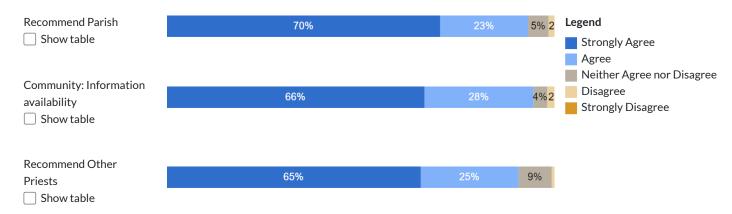

| Archdiocese of Chicago         |        |     |                      |                |
|--------------------------------|--------|-----|----------------------|----------------|
| St. Francis Xavier (La Grange) | 2023 - | DMI | <u>Data Snapshot</u> | Parish Profile |

# Strengths & Opportunities

Questions for which your parish had the strongest positive and negative results based on strongly agree or high frequency

#### 2023

(Optional) Filter the responses to this question by a particular demographic by selecting a question and associated response below

| Select a question | • |
|-------------------|---|
| Select a response | - |

-

□ Hide data with low responses

## Strengths

#### Top 3 by Highest Percentage Strongly Agree



#### Top 3 by Highest Percentage Monthly or More Often



## Opportunities

CLI | Reports: Strengths & Opportunities; Diocese: Archdiocese of Chicago; Parish: St. Francis Xavier (La Grange)

### Top 3 by Lowest Percentage Strongly Agree



#### Top 3 by Lowest Percentage Monthly or More Often

| Frequency: Retreat                                                                                                                                                                 | 3% | 21% | 76% | Legend                                                                        |  |
|------------------------------------------------------------------------------------------------------------------------------------------------------------------------------------|----|-----|-----|---------------------